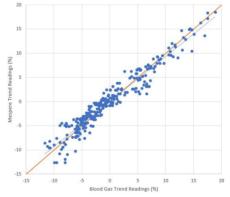

# Statistical Analysis

Clinical validation of Mespere NeurOs against invasive blood sample analysis by co-oximeter