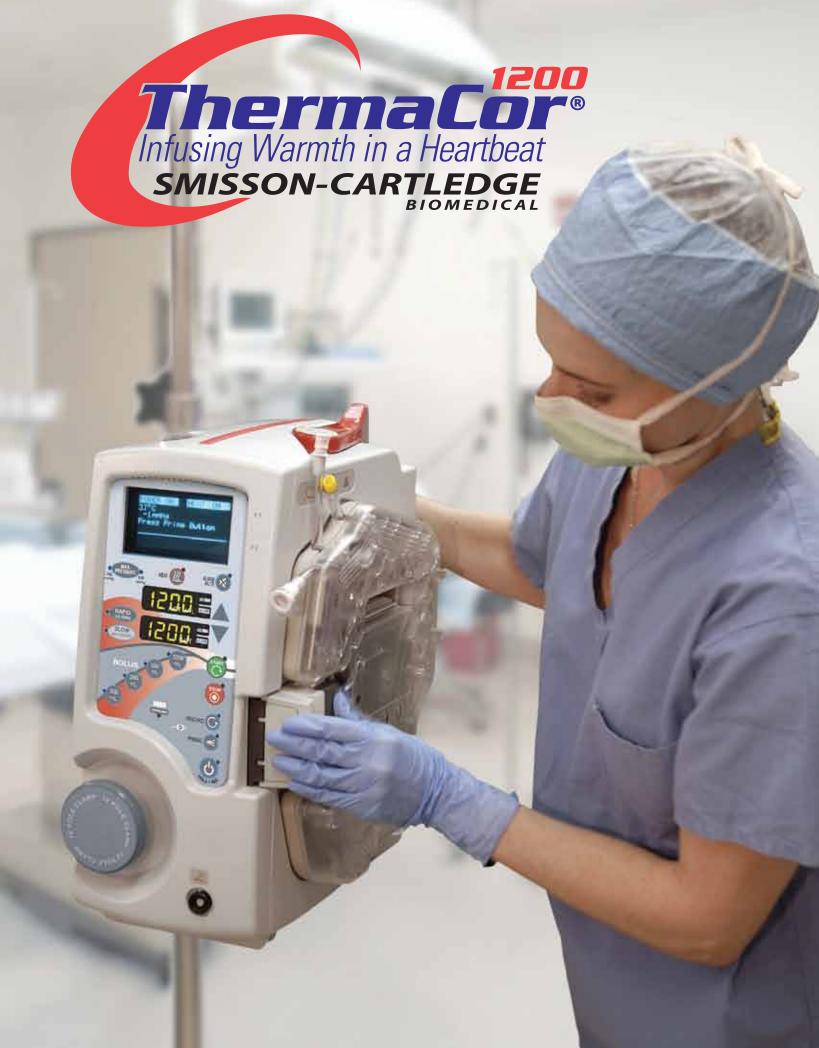

# RAPID THERMAL INFUSER

## 10 mL/HOUR to 1200 mL/MINUTE

# Fast, Easy Set-Up

- Sterile, single patient disposable cassette
- Color-coded, mated, snap-in connectors for fast, correct set up
- Primed and ready in less than 60 seconds
- Targeted 40° C continuous heating at all flow rates