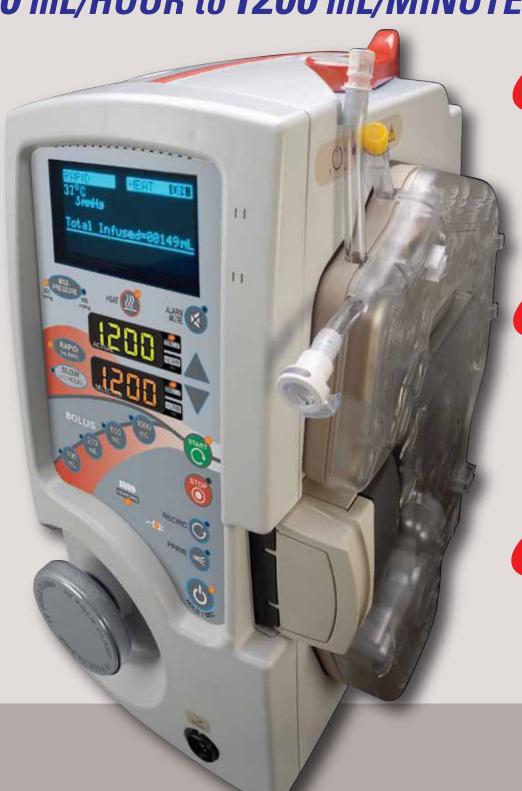

## 10 mL/HOUR to 1200 mL/MINUTE

# Fast, Easy Set-Up

- Sterile, single patient disposable cassette
- Color-coded, mated, snap-in connectors for fast, correct set up
- Primed and ready in less than 60 seconds
- Targeted 40° C continuous heating at all flow rates

# **Automated Air Purge**

- Patented ShurGard Vortex Air Trap
- Efficiently removes air at high flow rates
- Four separate air detection sensors
- Safety auto shutdown
- Fast, easy recovery from fluid out

## Reduced Risk of Hypervolemia

- One touch bolus operation
- 4 Pre-set bolus selections 100, 250, 500, 1000 mL
- Controlled rapid bolus delivery
- Auto-return to slow flow setting
- Precise, safe volume control

#### Advanced Safety Technology

- Continous monitoring with 4 temp sensors, 4 air sensors and 3 pressure sensors
- Clear, concise, plain text directions speed recovery from alarms
- Ensures rapid return to continuous infusion

#### **Pressure Controlled Flow**

- Greater safety for pediatric and geriatric patients
- Automatically reduces flow rate based on pressure selected
- 300 or 100 mmHg pressure limits
- Facilitates connection to any catheter with dramatically reduced risk of hemolysis or catheter site damage

#### Portable, Battery Back-Up Power

- Up to 2-hours reserve power
- Minimum 30 minutes at maximum flow rate (1200mL/min)
- Full range of flow rates from 10 mL/hr to 1200 mL/min with Bolus capability

www.ThermaCor1200.com